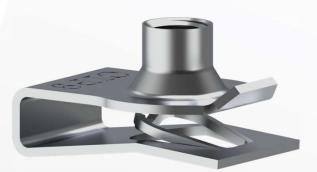

# **U-Nut**

A lightweight, self-retaining nut solution that allows for single tool assembly

#### Visible Pre-Assembly

Installs and retains in panel prior to final assembly.

Installs over Circular Hole