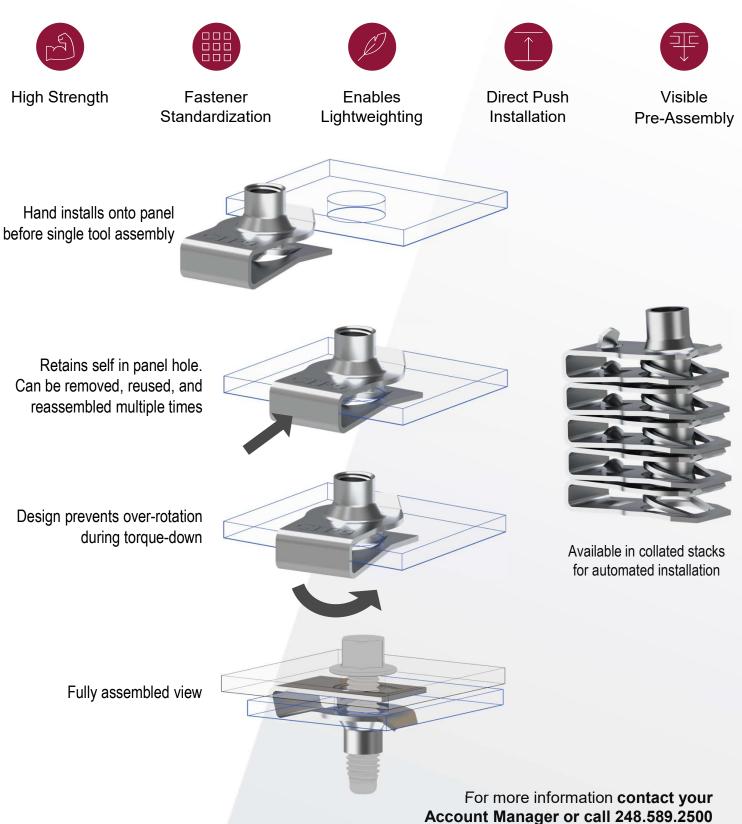

#### High Strength

Achieves performance through the multi-threaded barrel extrusion.

# **Fastener Standardization** Accommodates a range of panel thicknesses and material types.

#### **Enables Lightweighting** Achieves ~50% weight reduction over a cold formed nut while offering same strength properties.

## Direct Push Installation

Allows for tool-free installation. Automation compatible.

#### Visible Pre-Assembly

Installs and retains in panel prior to final assembly.

Installs over Circular Hole